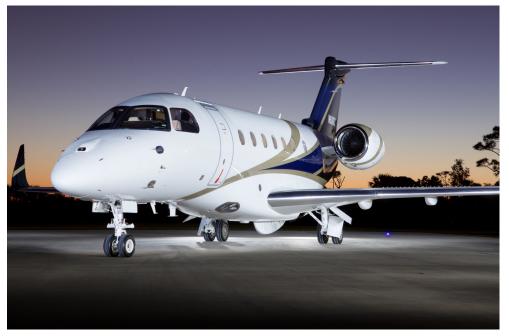

The Praetor 600 is the world's most disruptive and technologically advanced super-midsize business jet that has a range of 4,018nm. The perfect union of performance, comfort and technology.