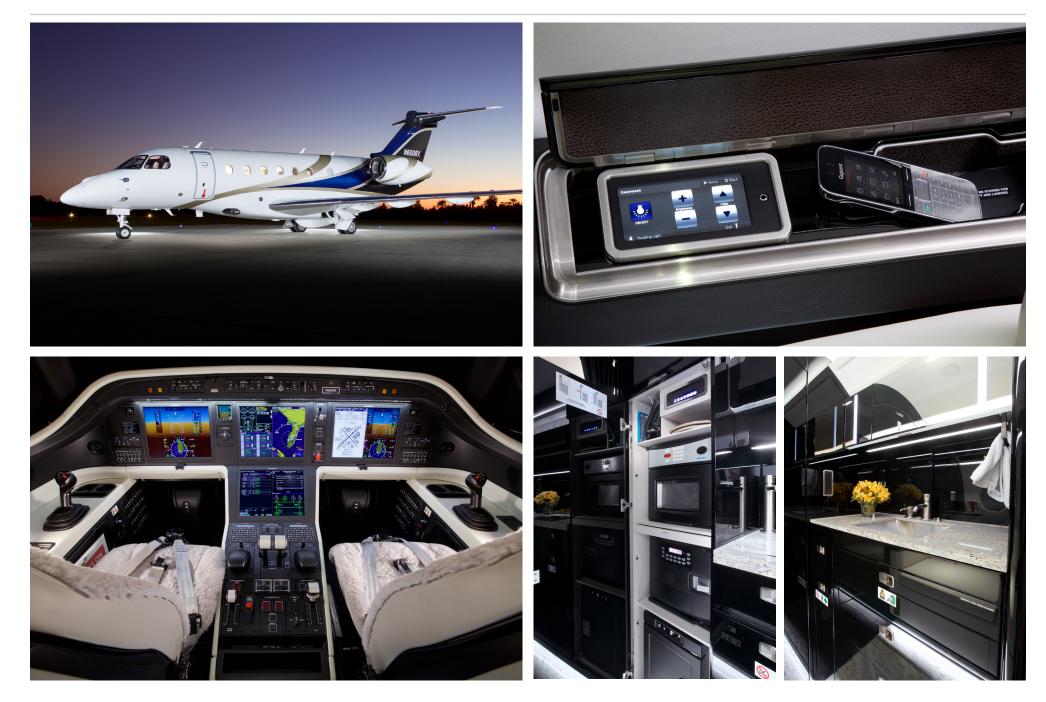

The Praetor 600 is the world's most disruptive and technologically advanced super-midsize business jet that has a range of 4,018nm. The perfect union of performance, comfort and technology.

#### **SPECIFICATIONS**

| Registration: | N600RX   | Cabin Width:                | 6′10″  |
|---------------|----------|-----------------------------|--------|
| Passengers:   | 9        | Cabin Length:               | 26'10" |
| Range:        | 4,018 nm | Baggage Capacity: 155 cu ft |        |
| Cabin Height: | 6′0″     |                             |        |

#### AMENITIES

- » Leather seating for 9
- » Complimentary high speed domestic wifi
- » Aft passenger lavatory with full vanity
- » Microwave and convection oven
- » Refrigerator
- » AC outlets for charging electronics
- » Satellite Phone