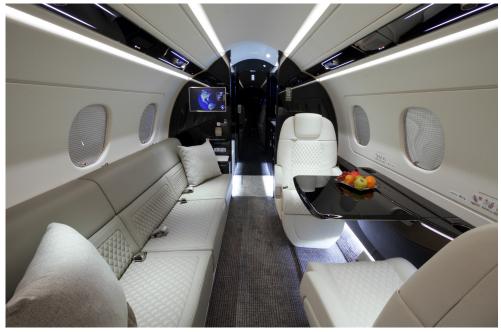

The Praetor 600 is the world's most disruptive and technologically advanced super-midsize business jet that has a range of 4,018nm. The perfect union of performance, comfort and technology.

#### **SPECIFICATIONS**

| Registration: | N600RX   | Cabin Width:                | 6′10″  |
|---------------|----------|-----------------------------|--------|
| Passengers:   | 9        | Cabin Length:               | 26'10" |
| Range:        | 4,018 nm | Baggage Capacity: 155 cu ft |        |
| Cabin Height: | 6′0″     |                             |        |

#### AMENITIES

- » Leather seating for 9
- » Complimentary high speed domestic wifi
- » Aft passenger lavatory with full vanity
- » Microwave and convection oven
- » Refrigerator
- » AC outlets for charging electronics
- » Satellite Phone