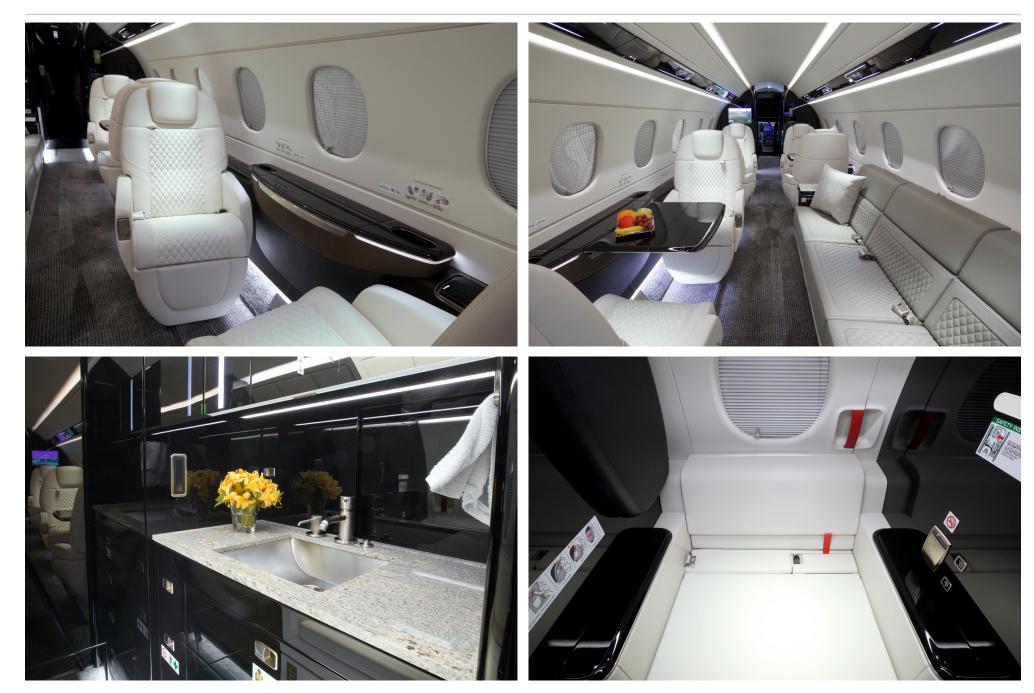

The Praetor 600 is the world's most disruptive and technologically advanced super-midsize business jet that has a range of 4,018nm. The perfect union of performance, comfort and technology.

#### **SPECIFICATIONS**

| Registration: | N600RX   | Cabin Width:                | 6′10″  |
|---------------|----------|-----------------------------|--------|
| Passengers:   | 9        | Cabin Length:               | 26'10" |
| Range:        | 4,018 nm | Baggage Capacity: 155 cu ft |        |
| Cabin Height: | 6′0″     |                             |        |

#### AMENITIES

- » Leather seating for 9
- » Complimentary high speed domestic wifi
- » Aft passenger lavatory with full vanity
- » Microwave and convection oven
- » Refrigerator
- » AC outlets for charging electronics
- » Satellite Phone