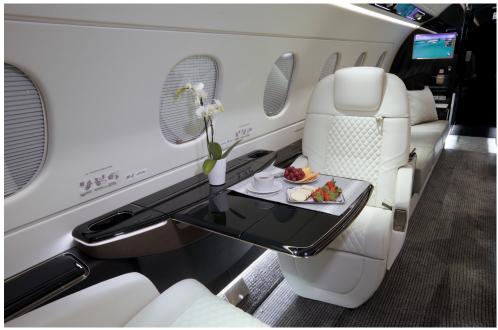

The Praetor 600 is the world's most disruptive and technologically advanced super-midsize business jet that has a range of 4,018nm. The perfect union of performance, comfort and technology.

#### **SPECIFICATIONS**

| Registration: | N600RX   | Cabin Width:                | 6′10″  |
|---------------|----------|-----------------------------|--------|
| Passengers:   | 9        | Cabin Length:               | 26'10" |
| Range:        | 4,018 nm | Baggage Capacity: 155 cu ft |        |
| Cabin Height: | 6′0″     |                             |        |

#### AMENITIES

- » Leather seating for 9
- » Complimentary high speed domestic wifi
- » Aft passenger lavatory with full vanity
- » Microwave and convection oven
- » Refrigerator
- » AC outlets for charging electronics
- » Satellite Phone