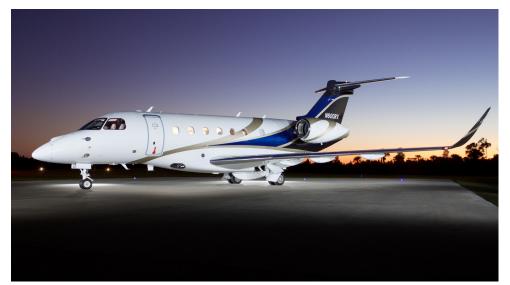

The Praetor 600 is the world's most disruptive and technologically advanced super-midsize business jet that has a range of 4,018nm. The perfect union of performance, comfort and technology.

#### **SPECIFICATIONS**

| Registration: | N600RX   | Cabin Width:                | 6′10″  |
|---------------|----------|-----------------------------|--------|
| Passengers:   | 9        | Cabin Length:               | 26'10" |
| Range:        | 4,018 nm | Baggage Capacity: 155 cu ft |        |
| Cabin Height: | 6′0″     |                             |        |