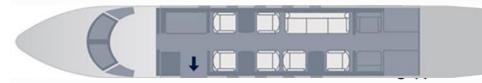

#### **SPECIFICATIONS**

| Registration: | N600RX   | Cabin Width:                | 6′10″  |
|---------------|----------|-----------------------------|--------|
| Passengers:   | 9        | Cabin Length:               | 26'10" |
| Range:        | 4,018 nm | Baggage Capacity: 155 cu ft |        |
| Cabin Height: | 6′0″     |                             |        |