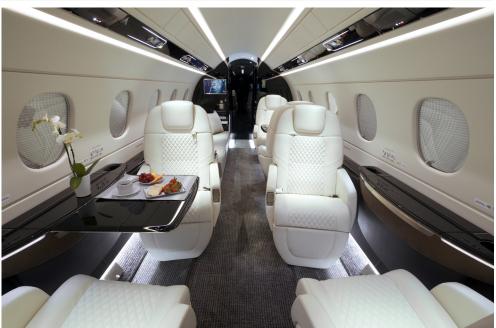

The Praetor 600 is the world's most disruptive and technologically advanced super-midsize business jet that has a range of 4,018nm. The perfect union of performance, comfort and technology.

#### **SPECIFICATIONS**

| Registration: | N600RX   | Cabin Width:                | 6′10″  |
|---------------|----------|-----------------------------|--------|
| Passengers:   | 9        | Cabin Length:               | 26'10" |
| Range:        | 4,018 nm | Baggage Capacity: 155 cu ft |        |
| Cabin Height: | 6′0″     |                             |        |

#### AMENITIES

- » Leather seating for 9
- » Complimentary high speed domestic wifi
- » Aft passenger lavatory with full vanity
- » Microwave and convection oven
- » Refrigerator
- » AC outlets for charging electronics
- » Satellite Phone