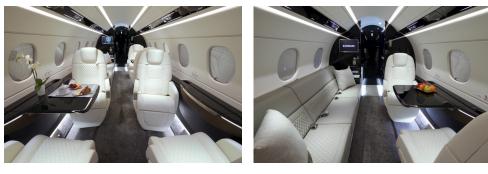

#### AMENITIES

- » Leather seating for 9
- » Complimentary high speed domestic wifi
- » Aft passenger lavatory with full vanity
- » Microwave and convection oven
- » Refrigerator
- » AC outlets for charging electronics
- » Satellite Phone