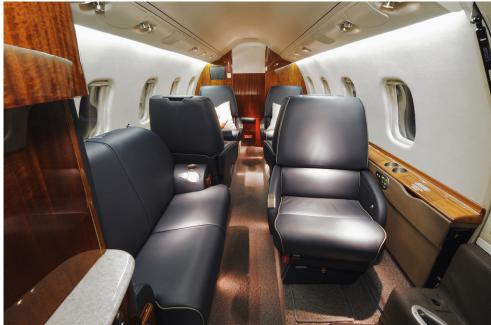

## LEARJET 60

EXECUTIVE FLITEWAYS

The Learjet 60 is a popular mid-size jet well known for its speed and long range capability as well as its ability to fly at higher altitudes providing passengers a smoother ride.

## **SPECIFICATIONS**

| Registration: | N719JB   | Cabin Width:      | 5′9″     |
|---------------|----------|-------------------|----------|
| Passengers:   | 7        | Cabin Length:     | 17′7″    |
| Range:        | 2,200 nm | Baggage Capacity: | 60 cu ft |
| Cabin Height: | 5′7″     |                   |          |

## **AMENITIES**

- » Leather seats for 7
- » Satellite Phone
- » Aft passenger lavatory
- » Airshow moving map

- » Complimentary domestic wifi
- » Microwave oven
- » AC outlets for charging electronics
- » Pets allowed onboard