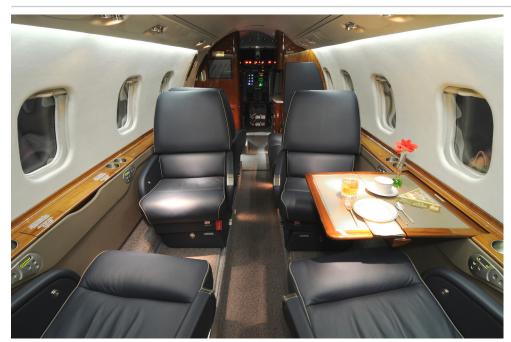

## LEARJET 60

EXECUTIVE FLITEWAYS

The Learjet 60 is a popular mid-size jet well known for its speed and long range capability as well as its ability to fly at higher altitudes providing passengers a smoother ride.

## **SPECIFICATIONS**

| Registration: | N719JB   | Cabin Width:      | 5′9″     |
|---------------|----------|-------------------|----------|
| Passengers:   | 7        | Cabin Length:     | 17′7″    |
| Range:        | 2,200 nm | Baggage Capacity: | 60 cu ft |
| Cabin Height: | 5′7″     |                   |          |

## **AMENITIES**

- » Leather seats for 7
- » Satellite Phone
- » Aft passenger lavatory
- » Airshow moving map

- » Complimentary domestic wifi
- » Microwave oven
- » AC outlets for charging electronics
- » Pets allowed onboard