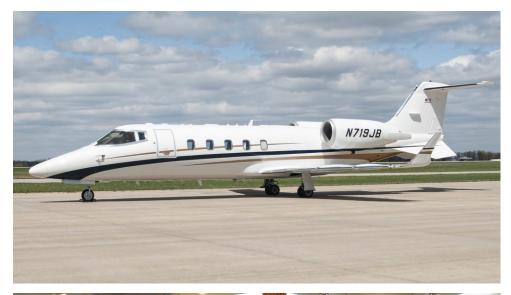

## LEARJET 60

EXECUTIVE FLITEWAYS

The Learjet 60 is a popular mid-size jet well known for its speed and long range capability as well as its ability to fly at higher altitudes providing passengers a smoother ride.

## **SPECIFICATIONS**

| Registration: | N719JB   | Cabin Width:      | 5′9″     |
|---------------|----------|-------------------|----------|
| Passengers:   | 7        | Cabin Length:     | 17′7″    |
| Range:        | 2,200 nm | Baggage Capacity: | 60 cu ft |
| Cabin Height: | 5′7″     |                   |          |