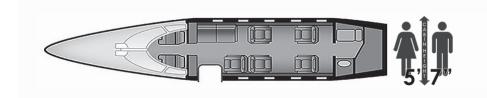

## **SPECIFICATIONS**

| Registration: | N719JB   | Cabin Width:      | 5′9″     |
|---------------|----------|-------------------|----------|
| Passengers:   | 7        | Cabin Length:     | 17′7″    |
| Range:        | 2,200 nm | Baggage Capacity: | 60 cu ft |
| Cabin Height: | 5′7″     |                   |          |