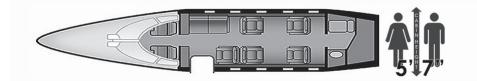

## **SPECIFICATIONS**

| Registration: | N451BD   | Cabin Width:      | 5'9"     |
|---------------|----------|-------------------|----------|
| Passengers:   | 7        | Cabin Length:     | 17'7"    |
| Range:        | 2,200 nm | Baggage Capacity: | 60 cu ft |
| Cabin Height: | 5'7"     |                   |          |

## AMENITIES

- » Leather seats for 7
- » Satellite Phone
- » Aft passenger lavatory
- » Airshow moving map

- » Microwave oven
- » AC outlets for charging electronics
- » Pets allowed onboard