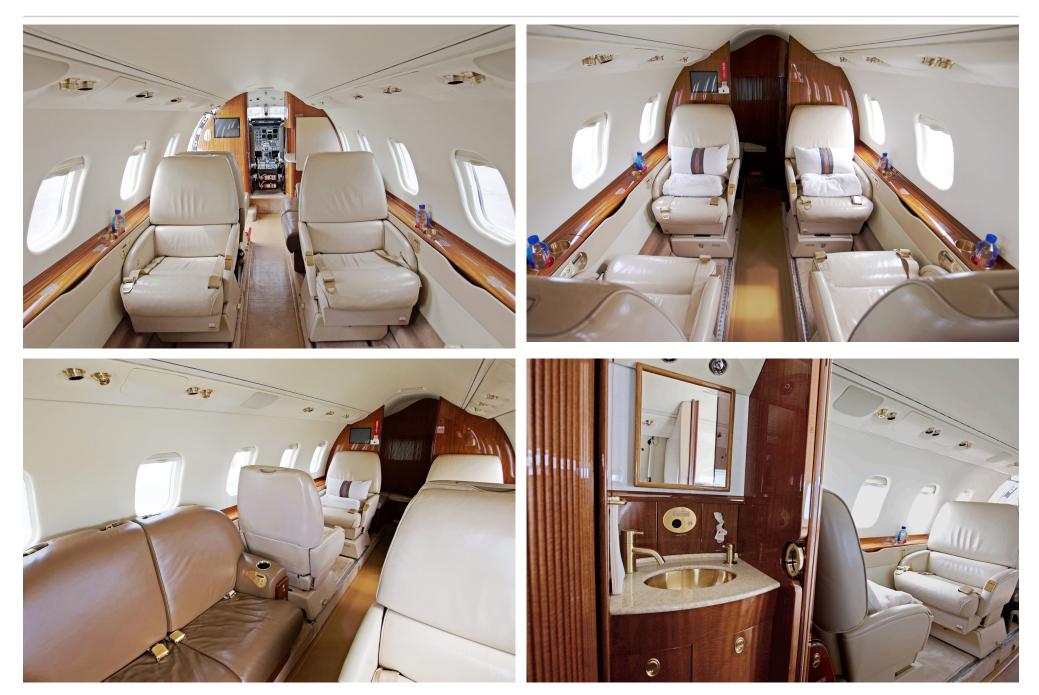

## **SPECIFICATIONS**

| Registration: | N451BD   | Cabin Width:      | 5'9"     |
|---------------|----------|-------------------|----------|
| Passengers:   | 7        | Cabin Length:     | 17'7"    |
| Range:        | 2,200 nm | Baggage Capacity: | 60 cu ft |
| Cabin Height: | 5'7"     |                   |          |

## AMENITIES

- » Leather seats for 7
- » Satellite Phone
- » Aft passenger lavatory
- » Airshow moving map

- » Microwave oven
- » AC outlets for charging electronics
- » Pets allowed onboard