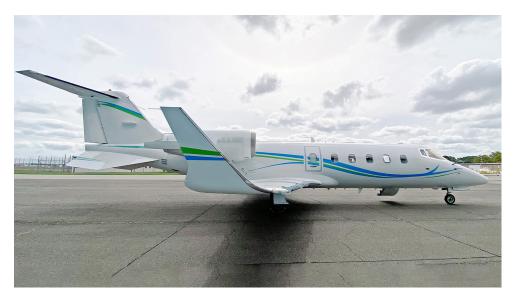

## LEARJET 60

The Learjet 60 is a popular mid-size jet well known for its speed and long range capability as well as its ability to fly at higher altitudes providing passengers a smoother ride.

## LEARJET 60