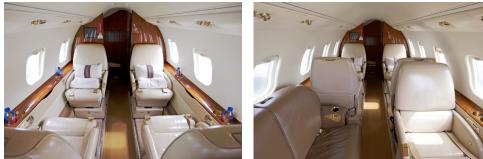

## **SPECIFICATIONS**

| Registration: | N451BD   | Cabin Width:      | 5'9"     |
|---------------|----------|-------------------|----------|
| Passengers:   | 7        | Cabin Length:     | 17'7"    |
| Range:        | 2,200 nm | Baggage Capacity: | 60 cu ft |
| Cabin Height: | 5'7"     |                   |          |

## AMENITIES

- » Leather seats for 7
- » Satellite Phone
- » Aft passenger lavatory
- » Airshow moving map

- » Microwave oven
- » AC outlets for charging electronics
- » Pets allowed onboard