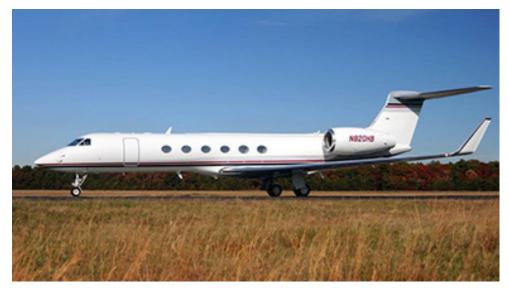

## GULFSTREAM GV

The Gulfstream GV ultra-long range business jet has a range of 6,250 nautical miles, and is available for non-stop flights from New York to Dubai.

## **SPECIFICATIONS**

| Registration: | N820HB   | Cabin Width:      | 7'3″      |
|---------------|----------|-------------------|-----------|
| Passengers:   | 14       | Cabin Length:     | 50'1"     |
| Range:        | 6,250 nm | Baggage Capacity: | 226 cu ft |
| Cabin Height: | 6'2"     |                   |           |

## GULFSTREAM GV