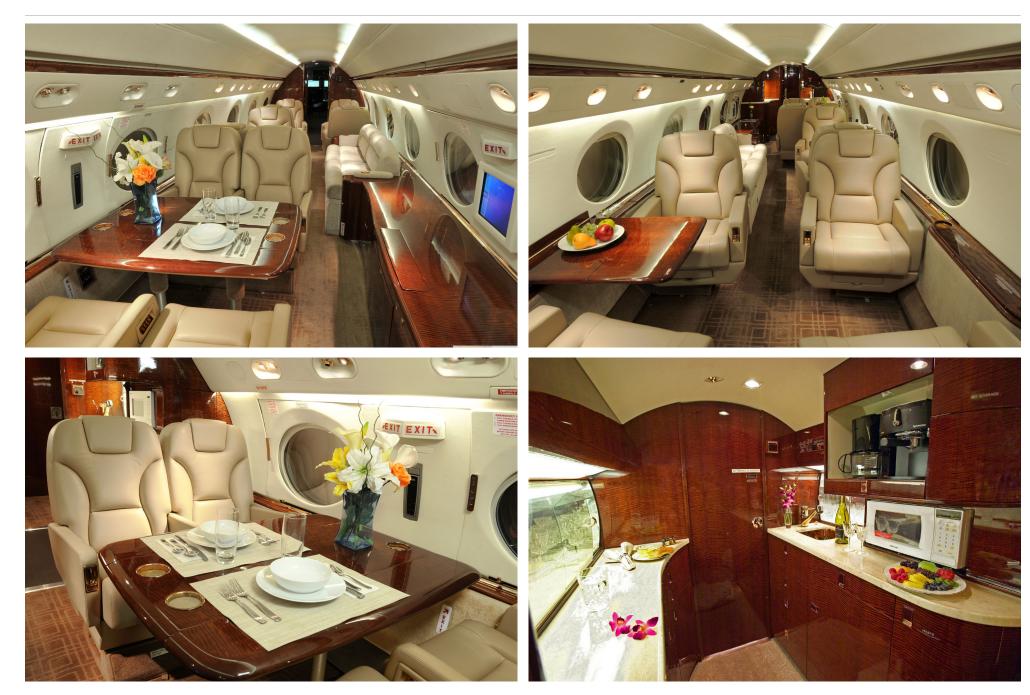

## AMENITIES

- » Leather seat for 14
- » Flight attendant
- » Complimentary high speed domestic wifi and available int'l. satellite wifi
- » Satellite phone
- » Aft passenger lavatory with full vanity. Forward crew lavatory
- » Large bulkhead monitors
- » Airshow moving map
- » Microwave and convection oven
- » Espresso maker
- » AC outlets for charging electronics
- » Pets allowed onboard