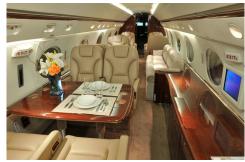

## AMENITIES

- » Leather seat for 14
- » Flight attendant
- » Complimentary high speed domestic wifi and available int'l. satellite wifi
- » Satellite phone
- » Aft passenger lavatory with full vanity. Forward crew lavatory
- » Large bulkhead monitors
- » Airshow moving map
- » Microwave and convection oven
- » Espresso maker
- » AC outlets for charging electronics
- » Pets allowed onboard