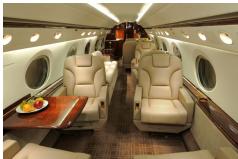

## AMENITIES

- » Leather seat for 14
- » Flight attendant
- » Complimentary high speed domestic wifi and available int'l. satellite wifi
- » Satellite phone
- » Aft passenger lavatory with full vanity. Forward crew lavatory
- » Large bulkhead monitors
- » Airshow moving map
- » Microwave and convection oven
- » Espresso maker
- » AC outlets for charging electronics
- » Pets allowed onboard