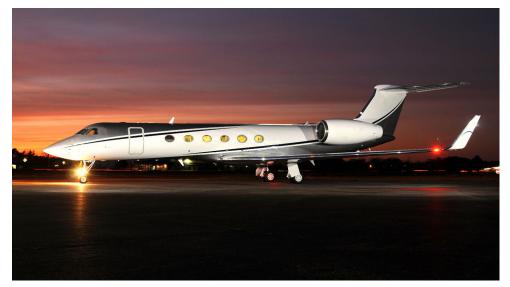

## GULFSTREAM GV

The Gulfstream V is renowned for its exceptional range and versatility, this aircraft effortlessly connects destinations around the world. With its spacious cabin, luxurious amenities, and meticulously designed interior, the Gulfstream V offers a haven of relaxation and productivity.

## **SPECIFICATIONS**

| Registration: | N565JT   | Cabin Width:      | 7′3″      |
|---------------|----------|-------------------|-----------|
| Passengers:   | 14       | Cabin Length:     | 50'1"     |
| Range:        | 6,250 nm | Baggage Capacity: | 226 cu ft |
| Cabin Height: | 6'2"     |                   |           |