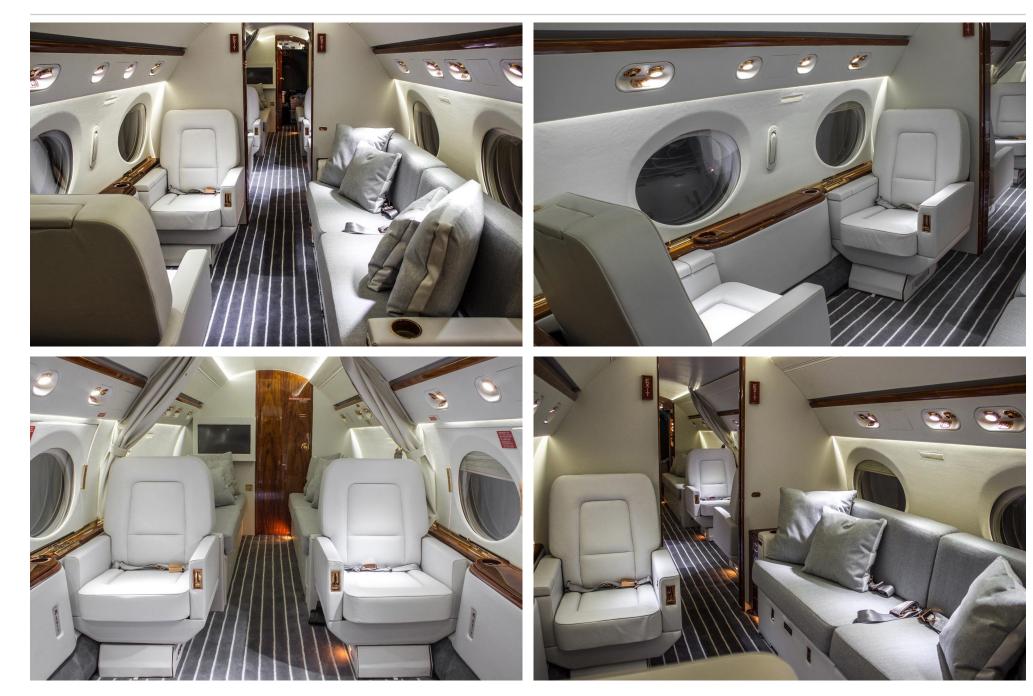

## AMENITIES

- » Seating for 14
- » Flight attendant
- » Complimentary high speed domestic wifi and available int'l. satellite wifi
- » Satellite phone
- » Aft passenger lavatory with full vanity. Forward crew lavatory
- » Large bulkhead monitors
- » Airshow moving map
- » Microwave and convection oven
- » Espresso maker
- » AC outlets for charging electronics