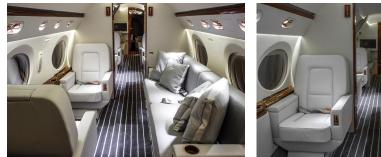

## AMENITIES

- » Seating for 14
- » Flight attendant
- » Complimentary high speed domestic wifi and available int'l. satellite wifi
- » Satellite phone
- » Aft passenger lavatory with full vanity. Forward crew lavatory
- » Large bulkhead monitors
- » Airshow moving map
- » Microwave and convection oven
- » Espresso maker
- » AC outlets for charging electronics