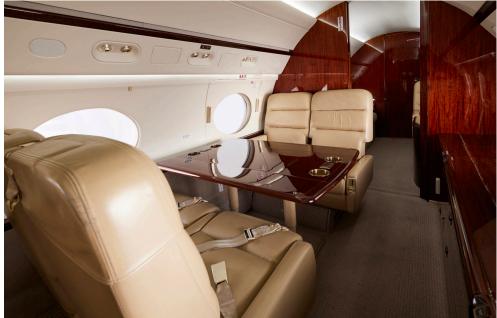

### GULFSTREAM GV

The Gulfstream GV ultra-long range business jet has a range of 6,250 nautical miles, and is available for non-stop flights from New York to Dubai.

#### **SPECIFICATIONS**

| Registration: | N388FT   | Cabin Width:      | 7′3″      |
|---------------|----------|-------------------|-----------|
| Passengers:   | 9        | Cabin Length:     | 50′1″     |
| Range:        | 6,250 nm | Baggage Capacity: | 226 cu ft |
| Cabin Height: | 6′2″     |                   |           |

#### **AMENITIES**

- » Seating for 9
- » Flight attendant
- » KA Band High Speed WiFi
- International WiFi Available
- Satellite phone
- » Kibitzer Seat in Credenza

- » Bulkhead and Window side Monitors
- » Microwave and convection oven
- » Coffee Machine and Chiller
- » AC outlets for charging electronics
- » Forward crew lavatory
- » Aft passenger lavatory with full vanity