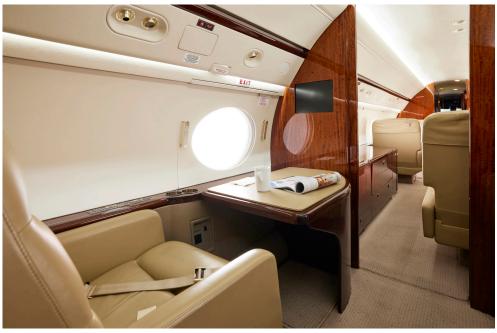

#### **AMENITIES**

- » Seating for 9
- » Flight attendant
- » KA Band High Speed WiFi
- International WiFi Available
- Satellite phone
- » Kibitzer Seat in Credenza

- » Bulkhead and Window side Monitors
- » Microwave and convection oven
- » Coffee Machine and Chiller
- » AC outlets for charging electronics
- » Forward crew lavatory
- » Aft passenger lavatory with full vanity