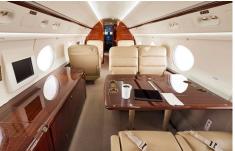

#### **AMENITIES**

- » Seating for 9
- » Flight attendant
- » KA Band High Speed WiFi
- International WiFi Available
- Satellite phone
- » Kibitzer Seat in Credenza

- » Bulkhead and Window side Monitors
- » Microwave and convection oven
- » Coffee Machine and Chiller
- » AC outlets for charging electronics
- » Forward crew lavatory
- » Aft passenger lavatory with full vanity