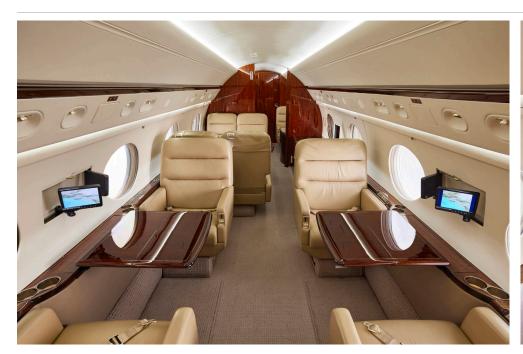

### GULFSTREAM GV

The Gulfstream GV ultra-long range business jet has a range of 6,250 nautical miles, and is available for non-stop flights from New York to Dubai.

#### **SPECIFICATIONS**

| Registration: | N388FT   | Cabin Width:      | 7′3″      |
|---------------|----------|-------------------|-----------|
| Passengers:   | 9        | Cabin Length:     | 50′1″     |
| Range:        | 6,250 nm | Baggage Capacity: | 226 cu ft |
| Cabin Height: | 6′2″     |                   |           |

#### **AMENITIES**

- » Seating for 9
- » Flight attendant
- » KA Band High Speed WiFi
- International WiFi Available
- Satellite phone
- » Kibitzer Seat in Credenza

- » Bulkhead and Window side Monitors
- » Microwave and convection oven
- » Coffee Machine and Chiller
- » AC outlets for charging electronics
- » Forward crew lavatory
- » Aft passenger lavatory with full vanity