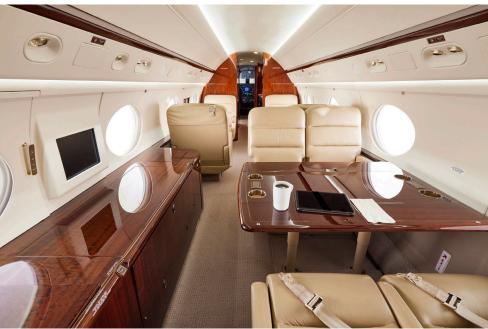

### GULFSTREAM GV

The Gulfstream GV ultra-long range business jet has a range of 6,250 nautical miles, and is available for non-stop flights from New York to Dubai.

#### **SPECIFICATIONS**

| Registration: | N388FT   | Cabin Width:      | 7′3″      |
|---------------|----------|-------------------|-----------|
| Passengers:   | 9        | Cabin Length:     | 50′1″     |
| Range:        | 6,250 nm | Baggage Capacity: | 226 cu ft |
| Cabin Height: | 6′2″     |                   |           |

#### **AMENITIES**

- » Seating for 9
- » Flight attendant
- » KA Band High Speed WiFi
- International WiFi Available
- Satellite phone
- » Kibitzer Seat in Credenza

- » Bulkhead and Window side Monitors
- » Microwave and convection oven
- » Coffee Machine and Chiller
- » AC outlets for charging electronics
- » Forward crew lavatory
- » Aft passenger lavatory with full vanity