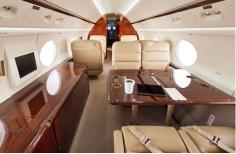

#### **AMENITIES**

- » Seating for 9
- » Flight attendant
- » KA Band High Speed WiFi
- International WiFi Available
- Satellite phone
- » Kibitzer Seat in Credenza

- » Bulkhead and Window side Monitors
- » Microwave and convection oven
- » Coffee Machine and Chiller
- » AC outlets for charging electronics
- » Forward crew lavatory
- » Aft passenger lavatory with full vanity