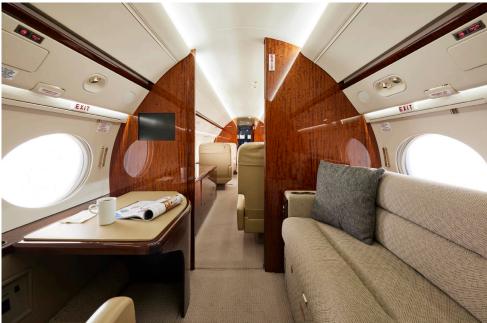

### GULFSTREAM GV

The Gulfstream GV ultra-long range business jet has a range of 6,250 nautical miles, and is available for non-stop flights from New York to Dubai.

#### **SPECIFICATIONS**

| Registration: | N388FT   | Cabin Width:      | 7′3″      |
|---------------|----------|-------------------|-----------|
| Passengers:   | 9        | Cabin Length:     | 50′1″     |
| Range:        | 6,250 nm | Baggage Capacity: | 226 cu ft |
| Cabin Height: | 6′2″     |                   |           |

#### **AMENITIES**

- » Seating for 9
- » Flight attendant
- » KA Band High Speed WiFi
- International WiFi Available
- Satellite phone
- » Kibitzer Seat in Credenza

- » Bulkhead and Window side Monitors
- » Microwave and convection oven
- » Coffee Machine and Chiller
- » AC outlets for charging electronics
- » Forward crew lavatory
- » Aft passenger lavatory with full vanity