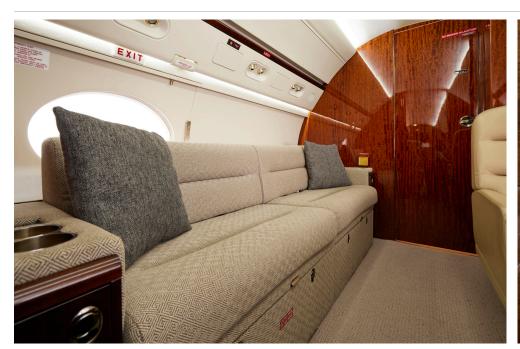

#### **AMENITIES**

- » Seating for 9
- » Flight attendant
- » KA Band High Speed WiFi
- International WiFi Available
- Satellite phone
- » Kibitzer Seat in Credenza

- » Bulkhead and Window side Monitors
- » Microwave and convection oven
- » Coffee Machine and Chiller
- » AC outlets for charging electronics
- » Forward crew lavatory
- » Aft passenger lavatory with full vanity