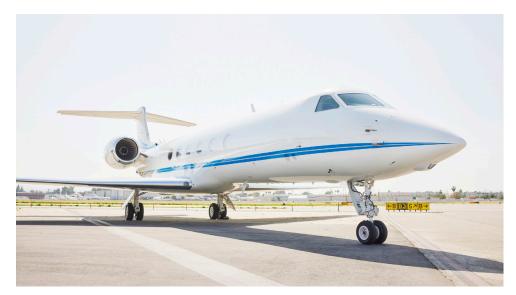

### GULFSTREAM GV

The Gulfstream GV ultra-long range business jet has a range of 6,250 nautical miles, and is available for non-stop flights from New York to Dubai.

#### **SPECIFICATIONS**

| Registration: | N388FT   | Cabin Width:      | 7′3″      |
|---------------|----------|-------------------|-----------|
| Passengers:   | 9        | Cabin Length:     | 50′1″     |
| Range:        | 6,250 nm | Baggage Capacity: | 226 cu ft |
| Cabin Height: | 6′2″     |                   |           |