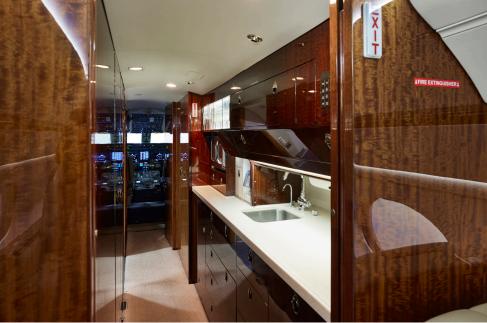

#### **AMENITIES**

- » Seating for 9
- » Flight attendant
- » KA Band High Speed WiFi
- International WiFi Available
- Satellite phone
- » Kibitzer Seat in Credenza

- » Bulkhead and Window side Monitors
- » Microwave and convection oven
- » Coffee Machine and Chiller
- » AC outlets for charging electronics
- » Forward crew lavatory
- » Aft passenger lavatory with full vanity