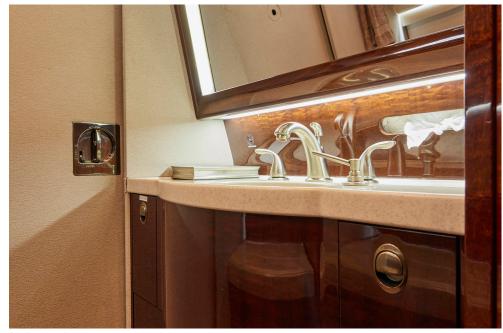

#### **AMENITIES**

- » Seating for 9
- » Flight attendant
- » KA Band High Speed WiFi
- International WiFi Available
- Satellite phone
- » Kibitzer Seat in Credenza

- » Bulkhead and Window side Monitors
- » Microwave and convection oven
- » Coffee Machine and Chiller
- » AC outlets for charging electronics
- » Forward crew lavatory
- » Aft passenger lavatory with full vanity