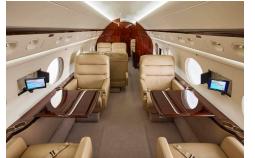

#### **AMENITIES**

- » Seating for 9
- » Flight attendant
- » KA Band High Speed WiFi
- International WiFi Available
- Satellite phone
- » Kibitzer Seat in Credenza

- » Bulkhead and Window side Monitors
- » Microwave and convection oven
- » Coffee Machine and Chiller
- » AC outlets for charging electronics
- » Forward crew lavatory
- » Aft passenger lavatory with full vanity