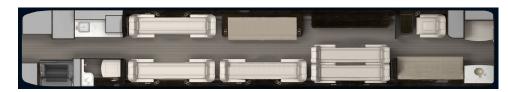

#### SPECIFICATIONS

| Registration: | N261PW   | Cabin Width:      | 7'3″      |
|---------------|----------|-------------------|-----------|
| Passengers:   | 18       | Cabin Length:     | 43'11"    |
| Range:        | 6,500 nm | Baggage Capacity: | 169 cu ft |
| Cabin Height: | 6'2"     |                   |           |

#### AMENITIES

- » Leather seat for 18
- » Flight attendant
- » KA Band High Speed WiFi
- » International WiFi available
- » Jet connex
- » Apple TV
- » Roku

- » Forward and Aft Lavatory
- » Large bulkhead monitors
- » Airshow moving map
- » Microwave and convection oven
- » Espresso maker
- » AC outlets for charging electronics