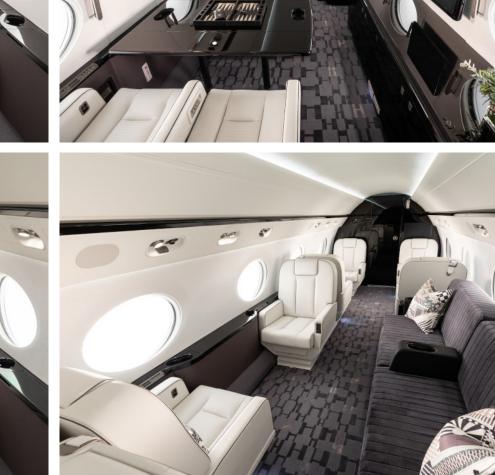

#### AMENITIES

- » Leather seat for 18
- » Flight attendant
- » KA Band High Speed WiFi
- » International WiFi available
- » Jet connex
- » Apple TV
- » Roku

- » Forward and Aft Lavatory
- » Large bulkhead monitors
- » Airshow moving map
- » Microwave and convection oven
- » Espresso maker
- » AC outlets for charging electronics