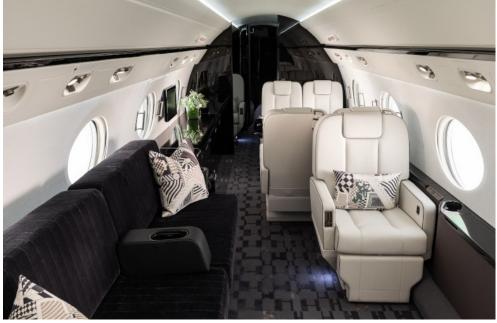

#### AMENITIES

- » Leather seat for 18
- » Flight attendant
- » KA Band High Speed WiFi
- » International WiFi available
- » Jet connex
- » Apple TV
- » Roku

- » Forward and Aft Lavatory
- » Large bulkhead monitors
- » Airshow moving map
- » Microwave and convection oven
- » Espresso maker
- » AC outlets for charging electronics