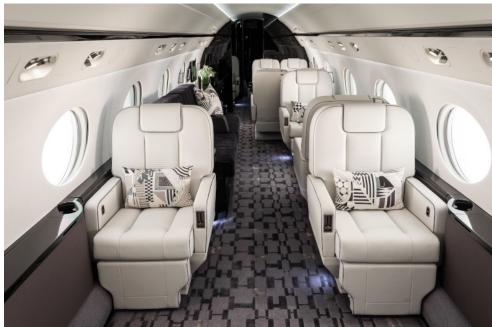

#### AMENITIES

- » Leather seat for 18
- » Flight attendant
- » KA Band High Speed WiFi
- » International WiFi available
- » Jet connex
- » Apple TV
- » Roku

- » Forward and Aft Lavatory
- » Large bulkhead monitors
- » Airshow moving map
- » Microwave and convection oven
- » Espresso maker
- » AC outlets for charging electronics