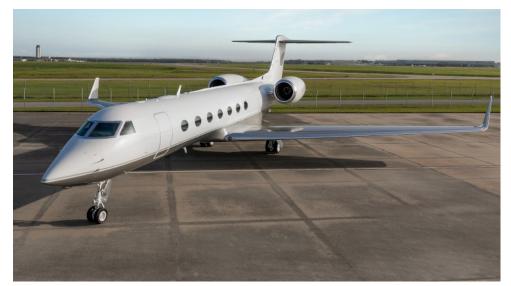

### GULFSTREAM G550

Experience the pinnacle of luxury and performance with the Gulfstream G550, a business jet that sets new standards in the aviation industry. With a range of 6,500 nautical miles, this ultra long-range aircraft allows you to effortlessly reach your destination. Elevate your travel experience and travel in the spacious and meticulously designed Gulfstream 550 - a symbol of prestige and excellence in private aviation.

#### SPECIFICATIONS

| Registration: | N261PW   | Cabin Width:      | 7'3″      |
|---------------|----------|-------------------|-----------|
| Passengers:   | 18       | Cabin Length:     | 43'11"    |
| Range:        | 6,500 nm | Baggage Capacity: | 169 cu ft |
| Cabin Height: | 6'2"     |                   |           |