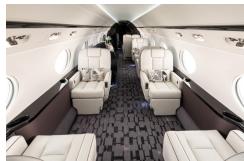

#### AMENITIES

- » Leather seat for 18
- » Flight attendant
- » KA Band High Speed WiFi
- » International WiFi available
- » Jet connex
- » Apple TV
- » Roku

- » Forward and Aft Lavatory
- » Large bulkhead monitors
- » Airshow moving map
- » Microwave and convection oven
- » Espresso maker
- » AC outlets for charging electronics