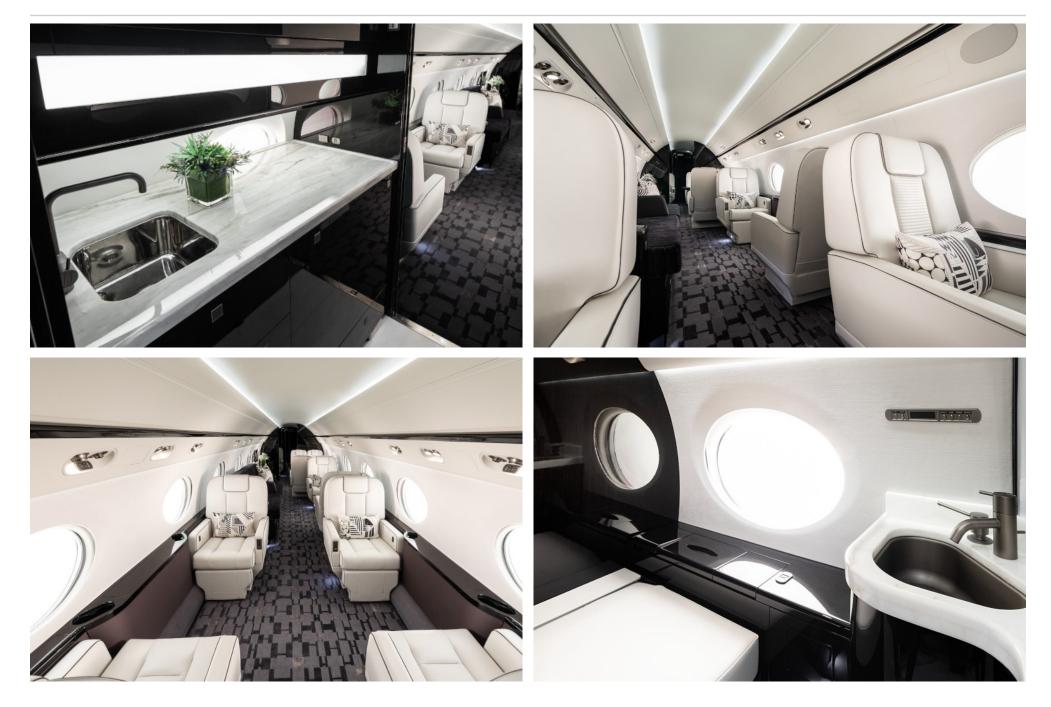

### GULFSTREAM G550

Experience the pinnacle of luxury and performance with the Gulfstream G550, a business jet that sets new standards in the aviation industry. With a range of 6,500 nautical miles, this ultra long-range aircraft allows you to effortlessly reach your destination. Elevate your travel experience and travel in the spacious and meticulously designed Gulfstream 550 - a symbol of prestige and excellence in private aviation.

#### SPECIFICATIONS

| Registration: | N261PW   | Cabin Width:      | 7'3″      |
|---------------|----------|-------------------|-----------|
| Passengers:   | 18       | Cabin Length:     | 43'11"    |
| Range:        | 6,500 nm | Baggage Capacity: | 169 cu ft |
| Cabin Height: | 6'2"     |                   |           |

#### AMENITIES

- » Leather seat for 18
- » Flight attendant
- » KA Band High Speed WiFi
- » International WiFi available
- » Jet connex
- » Apple TV
- » Roku

- » Forward and Aft Lavatory
- » Large bulkhead monitors
- » Airshow moving map
- » Microwave and convection oven
- » Espresso maker
- » AC outlets for charging electronics