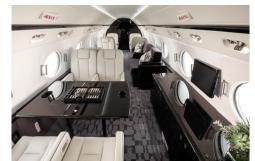

#### AMENITIES

- » Leather seat for 18
- » Flight attendant
- » KA Band High Speed WiFi
- » International WiFi available
- » Jet connex
- » Apple TV
- » Roku

- » Forward and Aft Lavatory
- » Large bulkhead monitors
- » Airshow moving map
- » Microwave and convection oven
- » Espresso maker
- » AC outlets for charging electronics