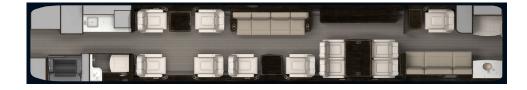

#### SPECIFICATIONS

| Registration: | N261PW   | Cabin Width:      | 7'3″      |
|---------------|----------|-------------------|-----------|
| Passengers:   | 18       | Cabin Length:     | 43'11"    |
| Range:        | 6,500 nm | Baggage Capacity: | 169 cu ft |
| Cabin Height: | 6'2"     |                   |           |

#### AMENITIES

- » Leather seat for 18
- » Flight attendant
- » KA Band High Speed WiFi
- » International WiFi available
- » Jet connex
- » Apple TV
- » Roku

- » Forward and Aft Lavatory
- » Large bulkhead monitors
- » Airshow moving map
- » Microwave and convection oven
- » Espresso maker
- » AC outlets for charging electronics