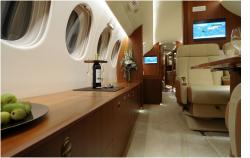

The spacious cabin of the Falcon 7X is whisper quiet and filled with natural light from 28 large windows. Everything is carefully designed to maximize your comfort, productivity and privacy.