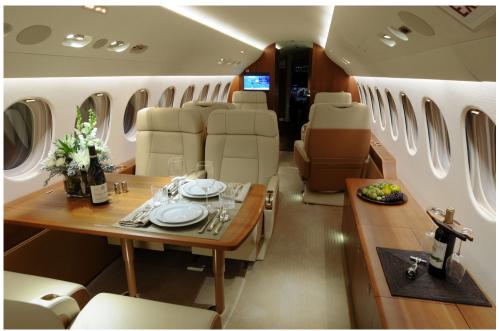

The spacious cabin of the Falcon 7X is whisper quiet and filled with natural light from 28 large windows. Everything is carefully designed to maximize your comfort, productivity and privacy.

## AMENITIES

- » Leather seat for 14
- » Flight attendant
- » Complimentary high speed domestic wifi and available int'l. satellite wifi
- » Satellite phone
- » Aft passenger lavatory with full vanity. Forward crew lavatory
- » Large bulkhead monitors
- » Airshow moving map
- » Microwave and convection oven
- » Espresso maker
- » AC outlets for charging electronics
- » Pets allowed onboard