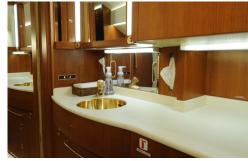

## AMENITIES

- » Leather seat for 14
- » Flight attendant
- » Complimentary high speed domestic wifi and available int'l. satellite wifi
- » Satellite phone
- » Aft passenger lavatory with full vanity. Forward crew lavatory
- » Large bulkhead monitors
- » Airshow moving map
- » Microwave and convection oven
- » Espresso maker
- » AC outlets for charging electronics
- » Pets allowed onboard