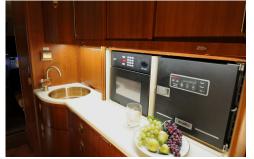

## AMENITIES

- » Leather seat for 14
- » Flight attendant
- » Complimentary high speed domestic wifi and available int'l. satellite wifi
- » Satellite phone
- » Aft passenger lavatory with full vanity. Forward crew lavatory
- » Large bulkhead monitors
- » Airshow moving map
- » Microwave and convection oven
- » Espresso maker
- » AC outlets for charging electronics
- » Pets allowed onboard