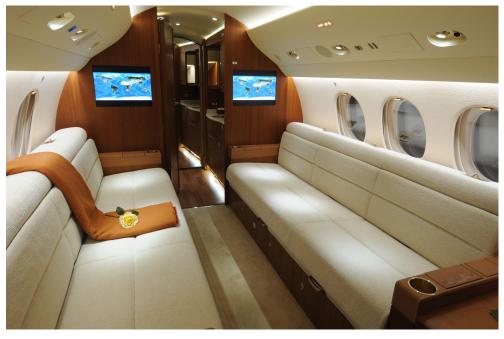

The spacious cabin of the Falcon 7X is whisper quiet and filled with natural light from 28 large windows. Everything is carefully designed to maximize your comfort, productivity and privacy.

## AMENITIES

- » Leather seat for 14
- » Flight attendant
- » Complimentary high speed domestic wifi and available int'l. satellite wifi
- » Satellite phone
- » Aft passenger lavatory with full vanity. Forward crew lavatory
- » Large bulkhead monitors
- » Airshow moving map
- » Microwave and convection oven
- » Espresso maker
- » AC outlets for charging electronics
- » Pets allowed onboard