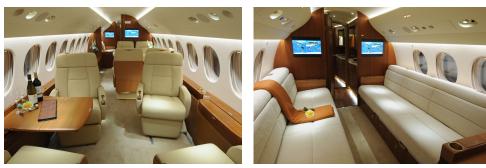

The spacious cabin of the Falcon 7X is whisper quiet and filled with natural light from 28 large windows. Everything is carefully designed to maximize your comfort, productivity and privacy.

## AMENITIES

- » Leather seat for 14
- » Flight attendant
- » Complimentary high speed domestic wifi and available int'l. satellite wifi
- » Satellite phone
- » Aft passenger lavatory with full vanity. Forward crew lavatory
- » Large bulkhead monitors
- » Airshow moving map
- » Microwave and convection oven
- » Espresso maker
- » AC outlets for charging electronics
- » Pets allowed onboard