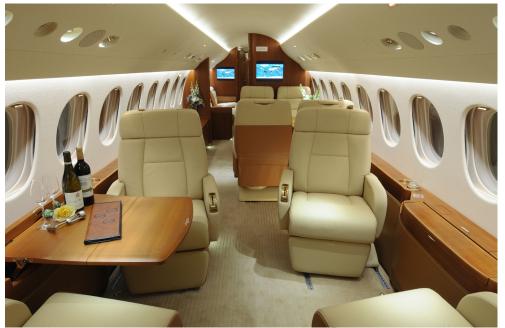

The spacious cabin of the Falcon 7X is whisper quiet and filled with natural light from 28 large windows. Everything is carefully designed to maximize your comfort, productivity and privacy.

## AMENITIES

- » Leather seat for 14
- » Flight attendant
- » Complimentary high speed domestic wifi and available int'l. satellite wifi
- » Satellite phone
- » Aft passenger lavatory with full vanity. Forward crew lavatory
- » Large bulkhead monitors
- » Airshow moving map
- » Microwave and convection oven
- » Espresso maker
- » AC outlets for charging electronics
- » Pets allowed onboard