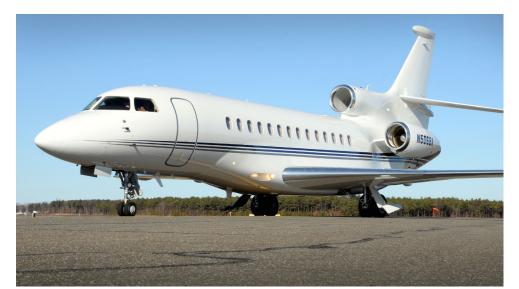

## FALCON 7X

 This sophisticated jet is perfect for nonstop travel up to 5,590 nautical miles, reaching destinations throughout the Americas, as well as to Europe, North Africa and the Middle East. The Falcon 7X has an ultra-efficient long-range cruise speed of 0.82 Mach, with fuel consumption up to 30 percent lower than other jets in its class. The aircraft can also cover short distances quickly with a max cruise speed of 0.90 Mach, and outstanding agility.

## **SPECIFICATIONS**

| Registration: | N506BA           | Cabin Width:               | 7'8″  |
|---------------|------------------|----------------------------|-------|
| Passengers:   | 14               | Cabin Length:              | 39'2" |
| Range:        | 5,590 nm         | Baggage Capacity: 14 cu ft |       |
| Cabin Height: | 6'2″             |                            |       |
| Range:        | 5,590 nm<br>6'2" | Baggage Capacity: 14 cu ft |       |